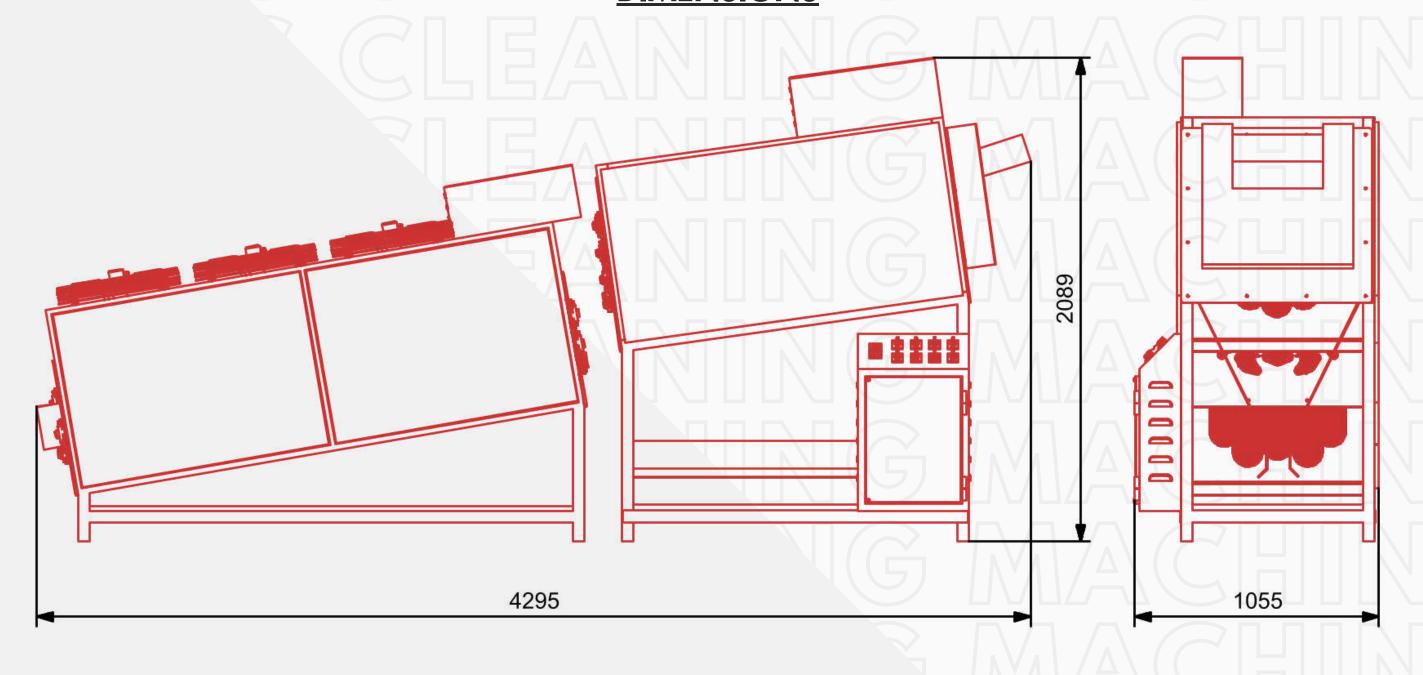

## **DIMENSIONS**

#### **TECHNICAL SPECIFICATIONS**

| Production Capacity | 50 kg/min               | Control System     | Fuji S D D D D       |
|---------------------|-------------------------|--------------------|----------------------|
| Hopper Size         | 100 kg                  | Water Consumption  | 20 Liter / 100 Kg    |
| Conveyor            | "Z" Elevator (Optional) | Cleaning Equipment | Plastic Roller Brush |
| Power Consumption   | 4 H.P.                  | Roller Brush Size  | ~ 2185 mm            |
| Electric Motor Make | ABB                     | Machine Length     | ~ 4295 mm            |
| Body Material       | Stainless Steel         | Machine Width      | ~ 1055 mm            |
| Cleaning Mechanism  | Water Jet Spray         | Machine Height     | ~ 2089 mm            |
| No. Of Brush Roller | 6 Nos.                  | Machine Weight     | ~ 900 Kg             |