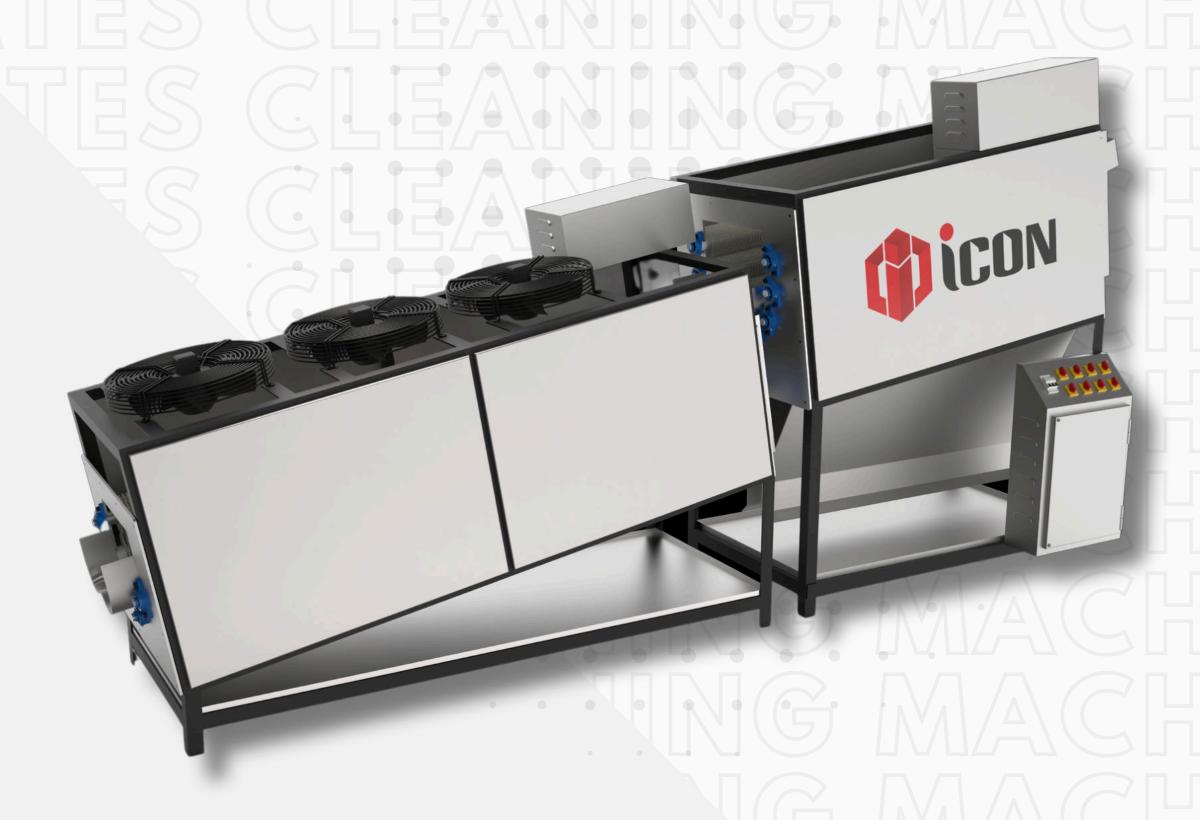

# DATES CLEANING MACHINE

**Conveiniant Design** 

Hygienic & Safe Design

**Air Drying** 

Consistent Quality

Accurate Polishing

The dates cleaning machine is designed to efficiently remove dirt, debris, and impurities from dates, ensuring a high-quality product. Its advanced cleaning technology combines gentle handling with effective sanitation, preserving the integrity of the fruit. With adjustable settings, it caters to various date sizes and types, making it versatile for different operations. This machine not only enhances product quality but also boosts operational efficiency, reducing labor costs and improving overall productivity.

The dates cleaning machine offers efficient sanitation, preserves fruit quality, reduces labor costs, and enhances overall productivity in the processing line.

The dates cleaning machine is used in food processing facilities to effectively remove dirt, impurities, and contaminants from dates, ensuring high hygiene standards and product quality.